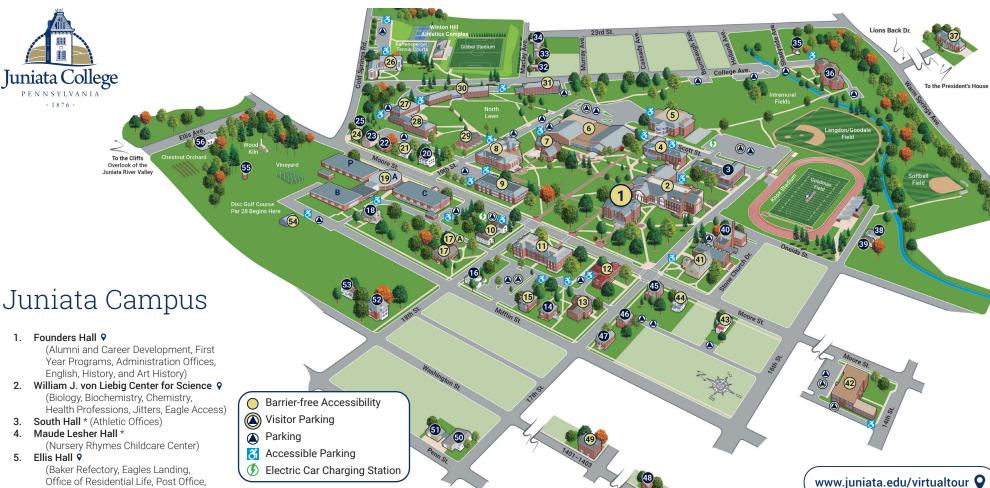

Student Offices, Public Safety Department, The Perch Store)

- 6. Kennedy Sports and Recreation Center (Athletics Offices)
- 7. Cloister Hall \*
- 8. Halbritter Center for the Performing Arts 9 (Rosenberger Auditorium. Suzanne von Liebig Theatre)
- 9. Statton Learning Commons Q
- Swigart Enrollment Center 9

(Admission, Student Financial Planning)

11. Good Hall ♥

(Accessibility Services, Education, Politics, Psychology, Religious Studies, Social Work. and Criminal Justice)

12. Juniata College Museum of Art ♥ (Shoemaker Gallery, Edwin and Susan Rabinowitz Malloy Gallery)

- 13. World Languages Center
- 14. I. Harvey Brumbaugh House (Accounting and Business Offices)
- 15. H.B. Brumbaugh Center for **Community Engagement**

- 16. 1731 Mifflin St. ±
- 17. Oller Center for Peace and International **Programs ♥** (Baker Institute for Peace and Conflict Studies, Center for International Education)
- 17a. Carriage House
- Pennington House

(Marketing and Communications)

19. Brumbaugh Academic Center 9

(A: Alumni Hall; B: Environmental Science, Environmental Engineering, Field Biology: C: Dale Hall: Accounting. Business, and Economics, Communication, Computer Science, Data Science, Information Technology, Math. Simply-To-Go Food: P: Geology, Physics, Engineering Physics)

- 20. Swigart Music Hall
- 21. Unity House ♥

(Office of Equity, Diversity, & Inclusion Campus Ministry)

22. 1923 Moore Street (Human Resources)

- Pink Palace ‡
- Stone House (Print Shop) ‡
- 2111 Cold Springs Rd. ±
- Nathan Hall \* 9
- **Terrace Hall** \* ♥ (Office of Residential Life)
- Tussey Hall \* ♥ (Global Commons)
- Kepple Hall ♥

(Integrated Media and Studio Art)

- Sunderland Hall \* ♥
- Sherwood Hall \*
- 305 College Ave. ‡
- Faculty/Guest Housing
- 2207 McClay Ave. (Diaspora House) ‡
- Faculty/Guest Housing
- East Housing Residences \* (Flory, Kline, Long, Miller)
- 37. President's House
- Faculty/Guest Housing
- 612 16th St. ±
- **Facilities Services**
- Stone Church of the Brethren

## 42. Sill Business Center ♥

(Ceramics Studio and Broad Top Health and Wellness Family Wellness Center/ Health Services)

- Glaeser Center for Counseling Services
- 1622 Moore St.
- Robert C. Baker Guest House
- James Quinter House
- Nye House (Eco House) ‡
- Faith Isaacson Hillel House
- **Hess Apartments**
- Baxter Building
- 1709-11 Penn St.
- Mission House ±
- 1815 Washington St. ±
- Glaeser Greenhouse
- Paul E. Hickes Observatory
- David K. Goodman Jr. House
- Student Residence
- Student Residence Hall
- Virtual Tour